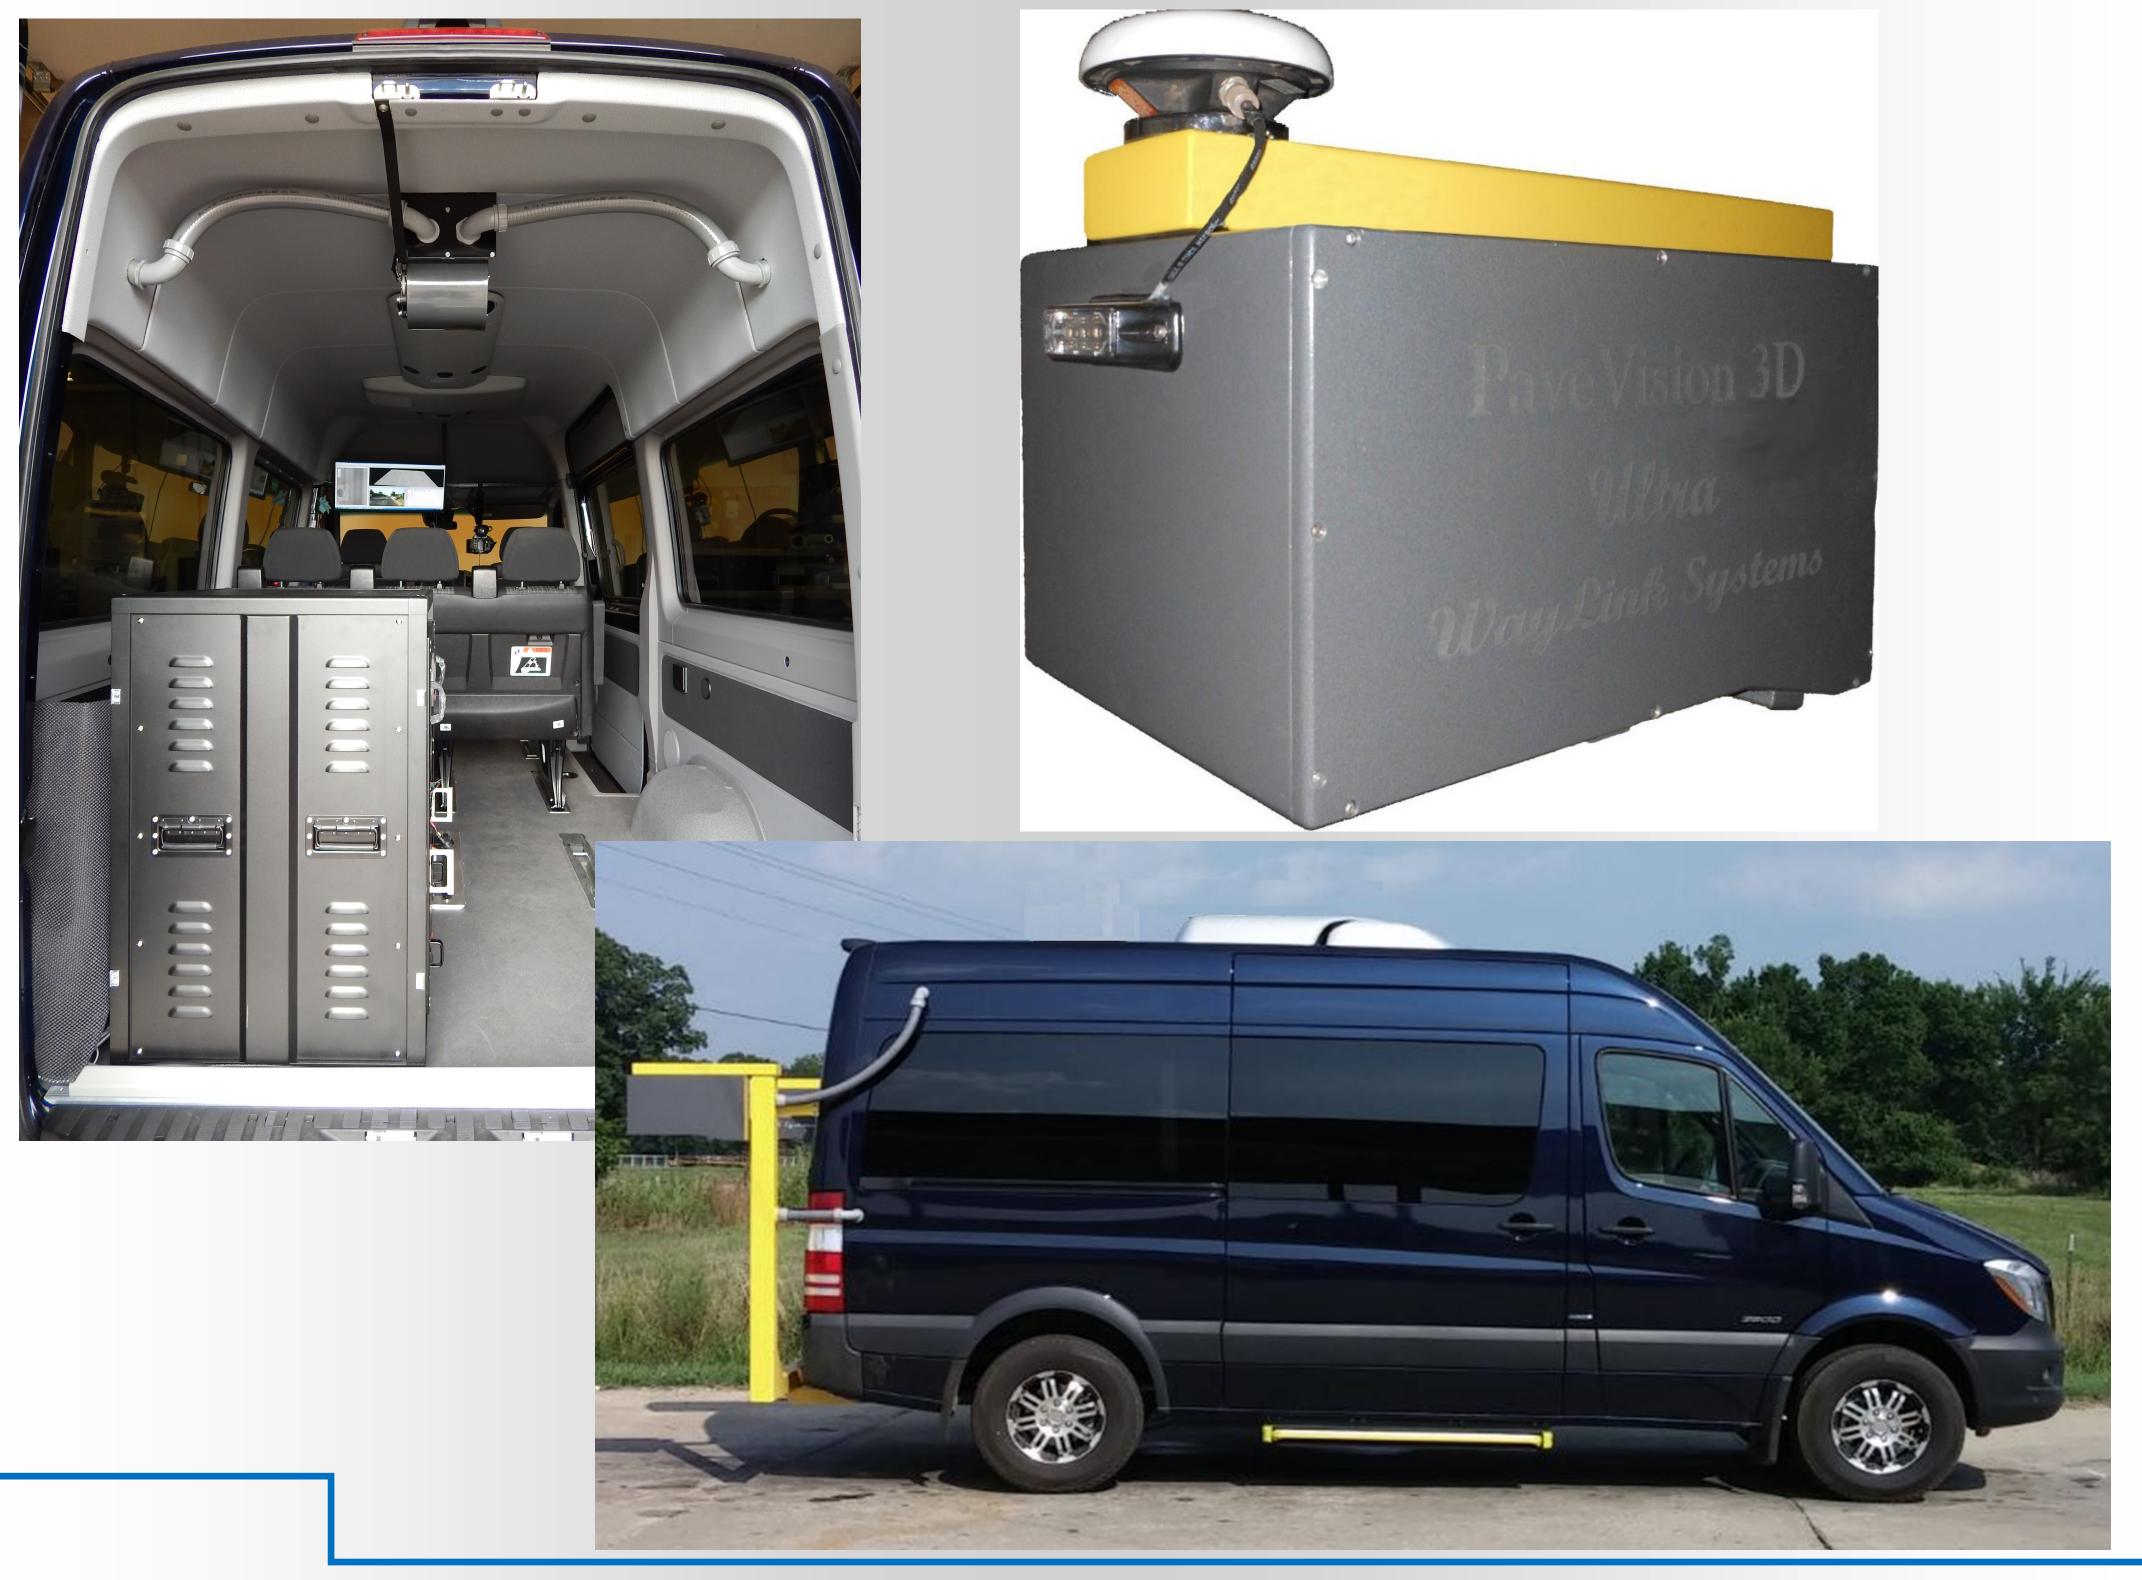

## PaveVision3D Ultra

## True 1mm Resolution in 3D 30KHz at 60 MPH (100KM/H)

## Highest Performance 3D Laser Imaging System

- 1. Integrated Single Vehicular Surveying Platform with Multi-Capabilities: Cracking, Rutting, Texture/Hydroplaning, Longitudinal Profiling, et al
- 2. 30KHz 3D Profile Scanning Rate: True 1mm Resolution in Three Dimensions at 60 MPH (100 KM/H)
- 3. Synchronized Array of Sensors: 3D Cameras, Uniform Powerful Green Lasers for Ultra-High-Speed Shutters, 3D Accelerometers, High-Precision IMU
- 4. Full-Lane Coverage (4-Meter Width): 4000 3D Transverse Points
- 5. Total System Power Consumption: Less Than 1000 Watts for All
- 6. Data Collection: Continuous Collection for Hours at 1 to 2GB/Lane-Mile Data Rate With Proprietary Compression Algorithms